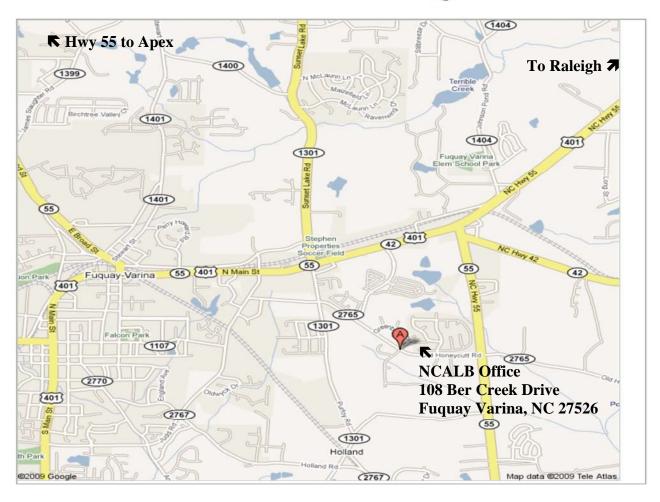

# Hotel and Directions to the North Carolina Auctioneer Licensing Board 108 Ber Creek Drive, Fuquay-Varina, NC 27526 -- Phone 919-567-2844

#### Directions from Durham

Take 40 East to exit 312-Highway 42, exit from ramp. Turn right heading West. Proceed approx. 11 miles. Turn right at stop sign onto Highway 55. Immediately turn left at stoplight onto Highway 401 (Main Street). Proceed approx 1.1 mile. Turn right on Purfoy Rd. Proceed approx. 0.3 miles. Turn left onto Old Honeycutt Rd. at stoplight. Proceed 0.6 miles. Turn left on Ber Creek Dr. You will see a Subdivision sign "Ingle Nook at Willow Creek." Take an immediate right onto 108 Ber Creek Dr. The Garden Hut is on the left. Sign is on side of the building.